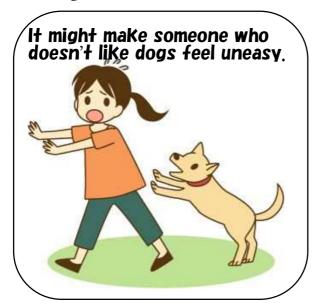

If a dog is off its leash:

These accidents happen because some dog owners handle their dogs in the wrong way.

The Aichi animal protection ordinance prohibits dog owners from Keeping their dogs off leash.